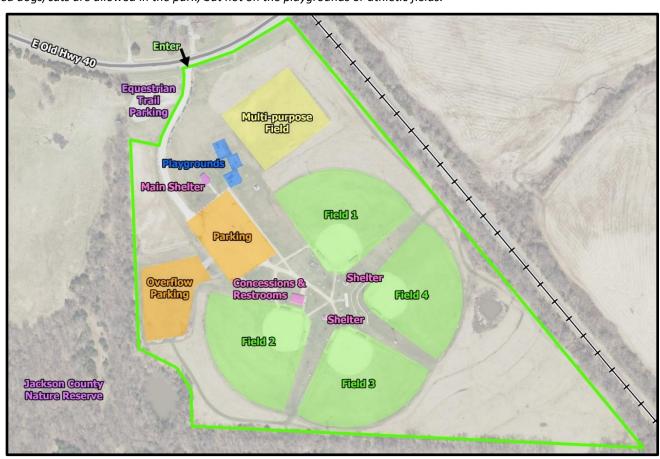

The "Monkey Mountain Athletic Complex" is on the northeast corner of Jackson County's "Monkey Mountain Nature Reserve". The Reserve's Equestrian Trail and its designated parking area are just west of the entrance to Monkey Mountain Athletic Complex. There are no biking/walking/jogging trails at Monkey Mountain.

## The Park/Athletic Complex includes:

- Four lighted ball diamonds w/bleachers
- One multi-purpose field (soccer, etc.)
- Picnic shelter with tables and BBQ grills
- Restrooms and drinking fountains
- Concession Stand
- Playground for 2 to 5-yr-olds
- Playground for 5 to 7-yr-olds
- Paved parking lot

Leashed dogs/cats are allowed in the park, but not on the playgrounds or athletic fields.